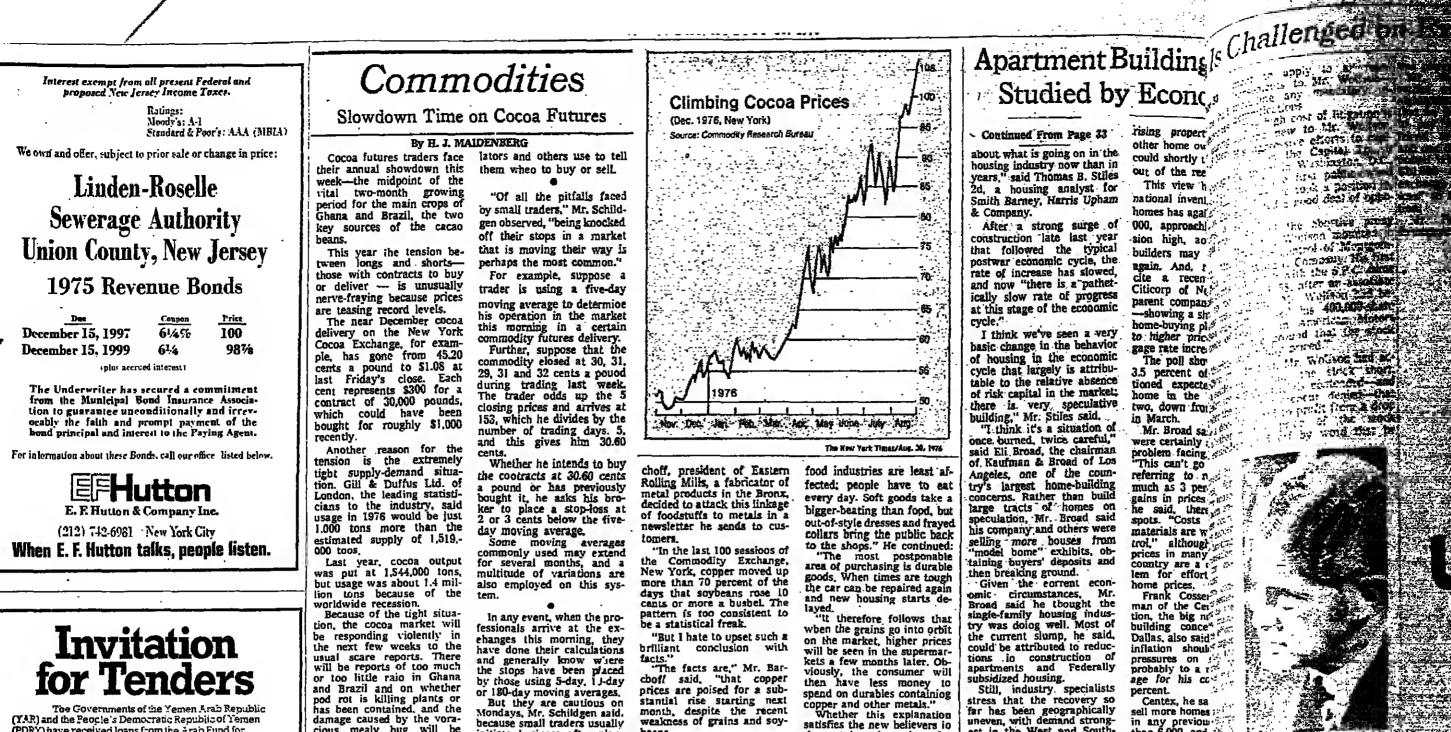

The New York Eines

I cents beyond 30-mile cape from New York City, except Long Island, Higher in sir delivery differ